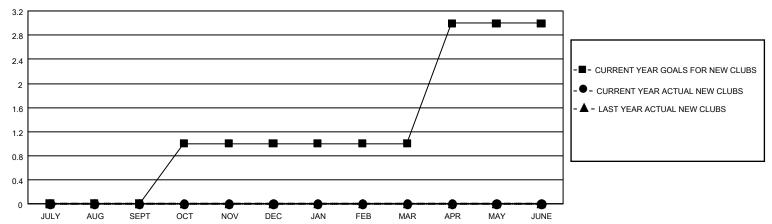

## GOALS AND ACTUAL NEW CLUBS CUMULATIVE

## **GMT MONTHLY MEMBERSHIP PROGRESS REPORT**

Multiple District 28

Results as of: 3/31/2020

**LOCATION: UTAH** 

GMT CA 1

| GIVIT. OI LIV |               |             |               |                       |                        |                         | GIVIT CA I                                         |  |
|---------------|---------------|-------------|---------------|-----------------------|------------------------|-------------------------|----------------------------------------------------|--|
| Clubs         |               |             |               | Members               |                        |                         |                                                    |  |
|               | RESULTS FOR   | R 2019-2020 |               | RESULTS FOR 2019-2020 |                        |                         |                                                    |  |
| QUARTER       | NEW CLUB GOAL | NEW CLUBS   | DROPPED CLUBS | QUARTER MEMB          | BER GROWTH NET<br>GOAL | MEMBER GROWTH<br>ACTUAL | DROPPED<br>MEMBERS ACTUAL<br>(including transfers) |  |
| JULY/AUG/SEPT | 0             | 0           | 0             | JULY/AUG/SEPT         | 45                     | 24                      | 20                                                 |  |
| OCT/NOV/DEC   | 3             | 0           | 0             | OCT/NOV/DEC           | 63                     | 23                      | 28                                                 |  |
| JAN/FEB/MAR   | 0             | 0           | 0             | JAN/FEB/MAR           | 30                     | 16                      | 38                                                 |  |
| APR/MAY/JUNE  | 6             | 0           | 0             | APR/MAY/JUNE          | 75                     | 0                       | 0                                                  |  |