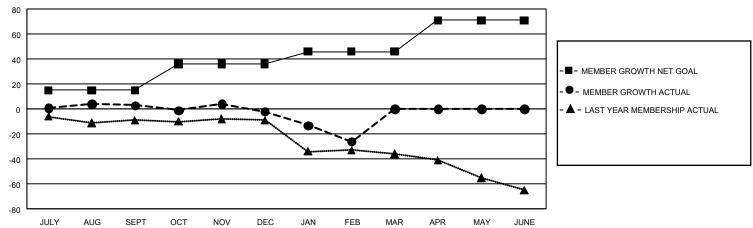

## GOALS AND ACTUAL MEMBERS CUMULATIVE

| DROPPED CLUBS: 0 |   | 0 CLUBS OF 0 ADDED 1 OR MORE NEW<br>MEMBERS | GENDER DISTRIBUTION  MALE 0 (100.00%) |             |   |
|------------------|---|---------------------------------------------|---------------------------------------|-------------|---|
| DROPPED MEMBERS  |   |                                             | FEMALE                                | 0 (100.00%) |   |
| DECEASED         | 0 | CLICK HERE FOR CUMULATIVE                   | TOTAL FAMILY UNIT MEMBERS             |             | 0 |
| CLUB CANCELLED   | 0 | MEMBERSHIP DATA                             | FAMILY MEMBERS PAYING HALF<br>DUES    |             | 0 |
| OTHER            | 0 |                                             |                                       |             | Ü |
| TOTAL            | 0 |                                             |                                       |             |   |

## **GMT MONTHLY MEMBERSHIP PROGRESS REPORT**

Multiple District 28

Results as of: 3/31/2020

**LOCATION: UTAH** 

GMT CA 1

| GIVIT. OI LIV |               |             |               |                       |                        |                         | GIVIT CA I                                         |  |
|---------------|---------------|-------------|---------------|-----------------------|------------------------|-------------------------|----------------------------------------------------|--|
| Clubs         |               |             |               | Members               |                        |                         |                                                    |  |
|               | RESULTS FOR   | R 2019-2020 |               | RESULTS FOR 2019-2020 |                        |                         |                                                    |  |
| QUARTER       | NEW CLUB GOAL | NEW CLUBS   | DROPPED CLUBS | QUARTER MEMB          | BER GROWTH NET<br>GOAL | MEMBER GROWTH<br>ACTUAL | DROPPED<br>MEMBERS ACTUAL<br>(including transfers) |  |
| JULY/AUG/SEPT | 0             | 0           | 0             | JULY/AUG/SEPT         | 45                     | 24                      | 20                                                 |  |
| OCT/NOV/DEC   | 3             | 0           | 0             | OCT/NOV/DEC           | 63                     | 23                      | 28                                                 |  |
| JAN/FEB/MAR   | 0             | 0           | 0             | JAN/FEB/MAR           | 30                     | 16                      | 38                                                 |  |
| APR/MAY/JUNE  | 6             | 0           | 0             | APR/MAY/JUNE          | 75                     | 0                       | 0                                                  |  |